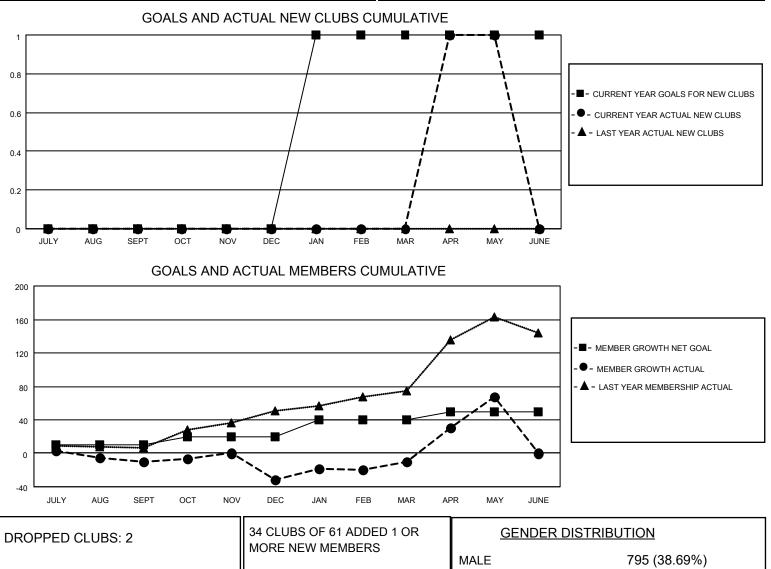

## LOCATION JAMAICA

District 60 B

Results as of: 5/31/2022

| Clubs                 |               |           |               | Members               |                        |                         |                                                    |
|-----------------------|---------------|-----------|---------------|-----------------------|------------------------|-------------------------|----------------------------------------------------|
| RESULTS FOR 2021-2022 |               |           |               | RESULTS FOR 2021-2022 |                        |                         |                                                    |
| QUARTER               | NEW CLUB GOAL | NEW CLUBS | DROPPED CLUBS | QUARTER               | BER GROWTH NET<br>GOAL | MEMBER GROWTH<br>ACTUAL | DROPPED<br>MEMBERS ACTUAL<br>(including transfers) |
| JULY/AUG/SEPT         | 0             | 0         | 0             | JULY/AUG/SEPT         | 10                     | 23                      | 26                                                 |
| OCT/NOV/DEC           | 0             | 0         | 2             | OCT/NOV/DEC           | 10                     | 40                      | 60                                                 |
| JAN/FEB/MAR           | 1             | 0         | 0             | JAN/FEB/MAR           | 20                     | 45                      | 21                                                 |
| APR/MAY/JUNE          | 0             | 1         | 0             | APR/MAY/JUNE          | 10                     | 95                      | 17                                                 |